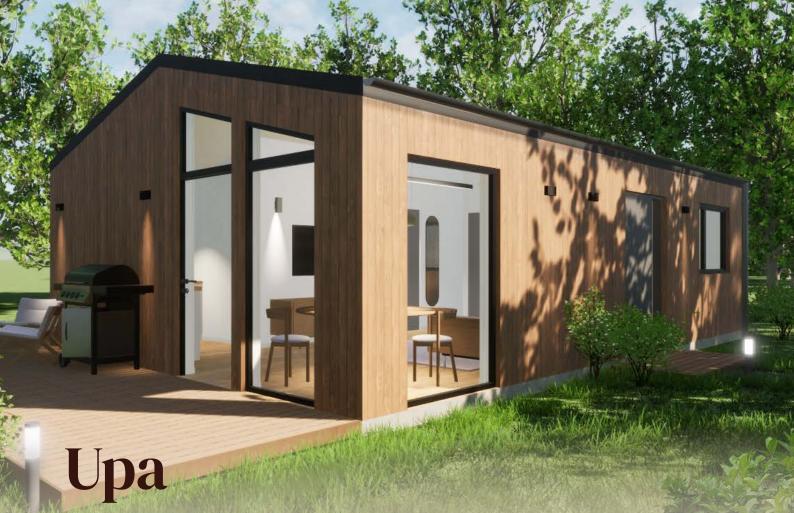

UPA is a first and largest year-round residential house designed for indoor living in the Woodsons series. The building's wall and ceiling panels are made from durable 5-layer WXP panels, insulated from the outside. The building features an open ceiling, adding spaciousness and roominess to the interior.

The well-thought-out interior design provides everything needed for a small family on nearly 60 square meters of living space. The building consists of an open kitchen with a living room, two separate bedrooms, and a bathroom with a sauna. The project includes a wooden terrace around the house.

## TECHNICAL SPECIFICATIONS:

- Building footprint including the terrace: **88 m²**
- Roofed area: 59 m²
- Building length x width: 9.8 x 6.0 m
- Building ceiling height from floor: **2.3 3.16 m**
- Building roof peak height from ground: **3.46 m**
- Weight of the building wooden parts without the terrace: 12,000 kg