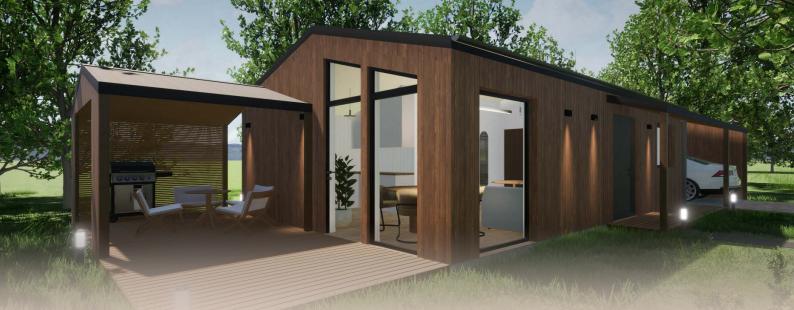

The well-thought-out interior design provides everything needed for a small family on nearly 60 square meters of living space. The building consists of an open kitchen with a living room, two separate bedrooms, and a bathroom with a sauna. The project includes a wooden terrace around the house.

### **HEATING SYSTEM, WINDOWS AND OTHER EQUIPMENT:**

- The building is equipped with an economical remote-controlled air-to-air heat pump for heating.
- Heat recovery ventilation valve PRANA 150
- 3x double-glazed plastic windows in dark gray
- Modern electric sauna heater
- Wooden-framed sauna window
- Water tap for gardening at the back of the house
- The house includes an electric car charging point