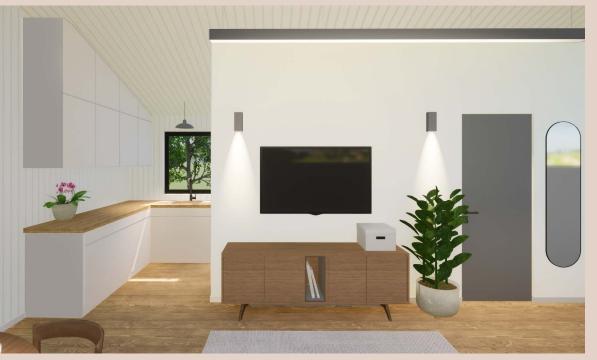

## FURNITURE AND INTERIOR:

- Interior walls painted in color Y456 Coconut Tikkurila
- High-quality Hörmann interior doors
- Exterior door Jedlwen Basic 1400x 2100 mm

### **HEATING SYSTEM, WINDOWS AND OTHER EQUIPMENT:**

- The building is equipped with an economical remote-controlled air-to-air heat pump for heating.
- Heat recovery ventilation valve PRANA 150
- 3x double-glazed plastic windows in dark gray
- Modern electric sauna heater
- Wooden-framed sauna window
- Water tap for gardening at the back of the house
- The house includes an electric car charging point