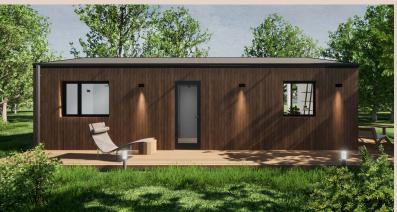

UPA is a first and largest year-round residential house designed for indoor living in the Woodsons series. The building's wall and ceiling panels are made from durable 5-layer WXP panels, insulated from the outside. The building features an open ceiling, adding spaciousness and roominess to the interior.

The well-thought-out interior design provides everything needed for a small family on nearly 60 square meters of living space. The building consists of an open kitchen with a living room, two separate bedrooms, and a bathroom with a sauna. The project includes a wooden terrace around the house.