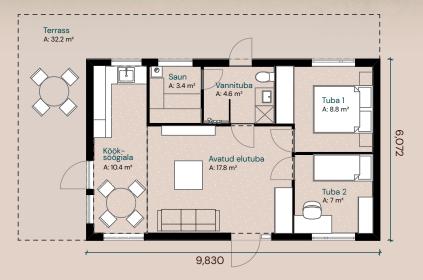

The well-thought-out interior design provides everything needed for a small family on nearly 60 square meters of living space. The building consists of an open kitchen with a living room, two separate bedrooms, and a bathroom with a sauna. The project includes a wooden terrace around the house.

## TECHNICAL SPECIFICATIONS:

- Building footprint including the terrace: **88 m²**
- Roofed area: 59 m²
- Building length x width: 9.8 x 6.0 m
- Building ceiling height from floor: **2.3 3.16 m**
- Building roof peak height from ground: **3.46 m**
- Weight of the building wooden parts without the terrace: 12,000 kg