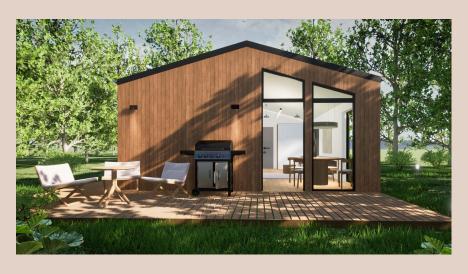

UPA is a first and largest year-round residential house designed for indoor living in the Woodsons series. The building's wall and ceiling panels are made from durable 5-layer WXP panels, insulated from the outside. The building features an open ceiling, adding spaciousness and roominess to the interior.

The well-thought-out interior design provides everything needed for a small family on nearly 60 square meters of living space. The building consists of an open kitchen with a living room, two separate bedrooms, and a bathroom with a sauna. The project includes a wooden terrace around the house.

## TECHNICAL SPECIFICATIONS:

- Building footprint including the terrace: **88 m²**
- Roofed area: 59 m²
- Building length x width: 9.8 x 6.0 m
- Building ceiling height from floor: **2.3 3.16 m**
- Building roof peak height from ground: **3.46 m**
- Weight of the building wooden parts without the terrace: 12,000 kg