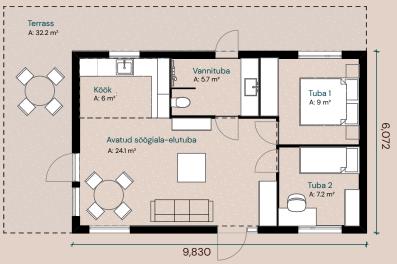

The well-thought-out interior design provides everything needed for a small family on nearly 60 square meters of living space. The building consists of an open kitchen with a living room, two separate bedrooms, and a bathroom with a sauna. The project includes a wooden terrace around the house.

## TECHNICAL SPECIFICATIONS:

- Building footprint including the terrace: **88 m²**
- Roofed area: 59 m²
- Building length x width: 9.8 x 6.0 m
- Building ceiling height from floor: **2.3 3.16 m**
- Building roof peak height from ground: **3.46 m**
- Weight of the building wooden parts without the terrace: 12,000 kg