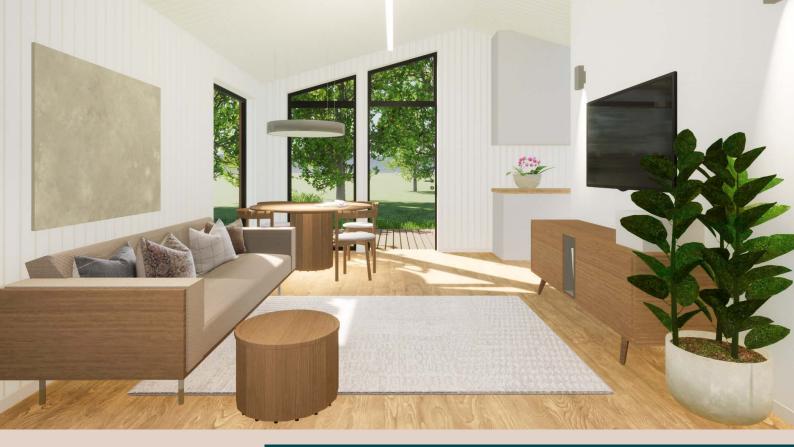

The well-thought-out interior design provides everything needed for a small family on nearly 60 square meters of living space. The building consists of an open kitchen with a living room, two separate bedrooms, and a bathroom with a sauna. The project includes a wooden terrace around the house.

## FURNITURE AND INTERIOR:

- Interior walls painted in color Y456 Coconut Tikkurila
- High-quality Hörmann interior doors
- Exterior door Jedlwen Basic 1400x 2100 mm