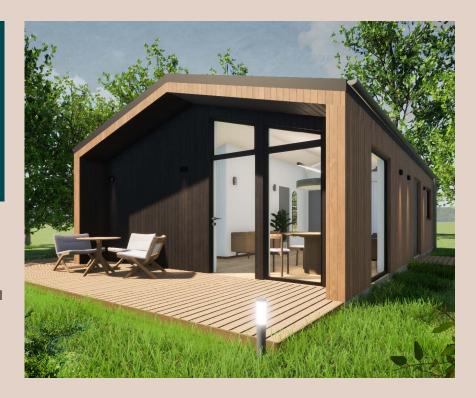

UPA is a first and largest year-round residential house designed for indoor living in the Woodsons series. The building's wall and ceiling panels are made from durable 5-layer WXP panels, insulated from the outside. The building features an open ceiling, adding spaciousness and roominess to the interior.

The well-thought-out interior design provides everything needed for a small family on nearly 60 square meters of living space. The building consists of an open kitchen with a living room, two separate bedrooms, and a bathroom with a sauna. The project includes a wooden terrace around the house.

## TECHNICAL SPECIFICATIONS:

- Building footprint including the terrace: **88 m²**
- Roofed area: 59 m²
- Building length x width: 9.8 x 6.0 m
- Building ceiling height from floor: **2.3 3.16 m**
- Building roof peak height from ground: **3.46 m**
- Weight of the building wooden parts without the terrace: 12,000 kg