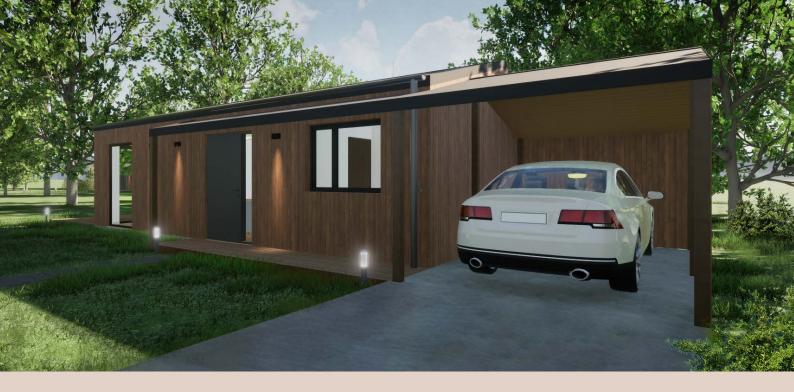

UPA is a first and largest year-round residential house designed for indoor living in the Woodsons series. The building's wall and ceiling panels are made from durable 5-layer WXP panels, insulated from the outside. The building features an open ceiling, adding spaciousness and roominess to the interior.

The well-thought-out interior design provides everything needed for a small family on nearly 60 square meters of living space. The building consists of an open kitchen with a living room, two separate bedrooms, and a bathroom with a sauna. The project includes a wooden terrace around the house.